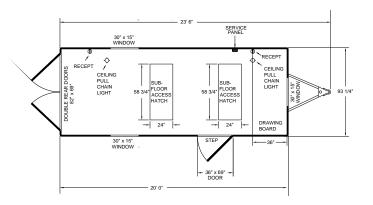

|                             |

Change Without Notice.

Work Wagon<sup>®</sup>

## Work Wagon<sup>®</sup>

## STANDARD FEATURES

- Positive Lock Ball Coupler
- Jack Ram Hoist with Sand Pad
- Safety Chains to D.O.T. Regulations
- Breakaway Switch with Wet Cell Battery\*
- Fiberglass End Caps
- CPC Undercoating on complete chassis
- .030 Exterior Aluminum (11 colors)
- Non-corrosive Screw Fasteners
- 20" Fold-Up Step\*

- Underfloor Storage Compartment
- 3/4" Exterior Grade Plywood Floors
- 1/4" Plywood Interior Sidewall
- 1/4" Pegboard Tool Panel
- Slider Windows with Screens\*
- Drawing Board/Blueprint Table\*
- 30 AMP, 120-Volt Service Panel\*
- 120-Volt Interior Duplex Wall Receptacles\*
- 120-Volt Pull Chain Light Fixtures\*



404



## Work Wagon<sup>®</sup> Floor Plans





## Model WW1611 & WW1622

### Model WW2011 & WW2022



## Model WW2411 & WW2422



## Model WW2822



#### Model WW3222





The Wells Cargo **Office Wagon**<sup>®</sup> is a combination office and shop. It has everything you need to function efficiently at the job site.

Up front is a completely partitioned, well furnished office. Select from either 8 ft. or 12 ft. office space configurations. In back there's plenty of room for your tools, supplies and equipment including access to a full length sub-floor storage compartment.

## **SPECIFICATIONS**

|                          | 0141387                       | 01134770                         | OWNER                            | OW JALLO                         | OW 312                                        | 01132120