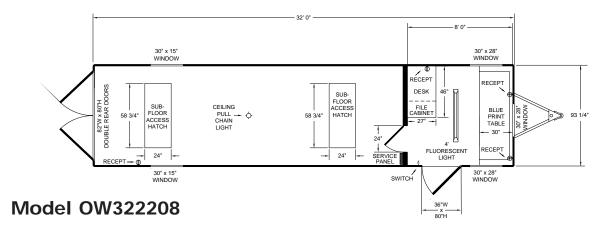

#### Model WW3222

The Wells Cargo **Office Wagon**<sup>®</sup> is a combination office and shop. It has everything you need to function efficiently at the job site.

Up front is a completely partitioned, well furnished office. Select from either 8 ft. or 12 ft. office space configurations. In back there's plenty of room for your tools, supplies and equipment including access to a full length sub-floor storage compartment.