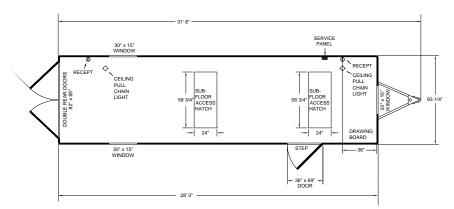

</sup>

## Work Wagon<sup>®</sup>

## STANDARD FEATURES

- Positive Lock Ball Coupler
- Jack Ram Hoist with Sand Pad
- Safety Chains to D.O.T. Regulations
- Breakaway Switch with Wet Cell Battery\*
- Fiberglass End Caps
- CPC Undercoating on complete chassis
- .030 Exterior Aluminum (11 colors)
- Non-corrosive Screw Fasteners
- 20" Fold-Up Step\*

- Underfloor Storage Compartment
- 3/4" Exterior Grade Plywood Floors
- 1/4" Plywood Interior Sidewall
- 1/4" Pegboard Tool Panel
- Slider Windows with Screens\*
- Drawing Board/Blueprint Table\*
- 30 AMP, 120-Volt Service Panel\*
- 120-Volt Interior Duplex Wall Receptacles\*
- 120-Volt Pull Chain Light Fixtures\*



404



## Work Wagon<sup>®</sup> Floor Plans





## Model WW1611 & WW1622

### Model WW2011 & WW2022



## Model WW2411 & WW2422



## Model WW2822



#### Model WW3222





The Wells Cargo **Office Wagon**<sup>®</sup> is a combination office and shop. It has everything you need to function efficiently at the job site.

Up front is a completely partitioned, well furnished office. Select from either 8 ft. or 12 ft. office space configurations. In back there's plenty of room for your tools, supplies and equipment including access to a full length sub-floor storage compartment.

## **SPECIFICATIONS**

|                          | 0141387                       | 01134770                         | OWNER                            | OW JALLO                         | OW 312                                        | 01132120                         |                                  |
|--------------------------|------------