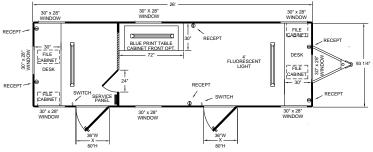

|

## **STANDARD FEATURES**

- Positive Lock Ball Coupler
- Jack Ram Hoist with Sand Pad
- Safety Chains to D.O.T. Regulations
- Fiberglass End Caps
- CPC Undercoating on complete chassis
- .030 Exterior Aluminum (11 colors)
- Non-corrosive Screw Fasteners
- 20" Fold-Up Step
- Underfloor Storage Compartment
- Slider Windows with Screens
- Breakaway Switch with Wet Cell Battery

- 3/4" Exterior Grade Plywood Floors
- 1/4" Prefinished Paneling
- 1/4" White Vinyl Ceiling
- Floor, Wall & Ceiling Insulation
- Drawing Board/Blueprint Table
- Desk with File Cabinet
- Vinyl Linoleum Floors
- 120-Volt Fluorescent Light Fixtures
- 50 AMP, 120-Volt Service Panel
- 120-Volt Interior Duplex Wall Receptacles

404



# **Field Office Floor Plans**



## Model FO1611

## Model FO2011



## Model FO2411



## Model FO2611



## Model FO3222







# **Field Office**



## Quality Construction — Always One Step Ahead





12 Volt Electrical System All circuits distributed from junction box inside trailer. Easy access to all circuitry. No hidden splices. SAE truck/trailer color coded wire.

**Exterior Lighting** Clearance lights, tail lights, brake lights, marker lights and turn indicators meet strict D.O.T. requirements. Molded wiring harness. Sealed beam tail lights with polycarbonate "Diamond Shell' lens. Easy replacement.



Aluminum Anti-Rack Cam Lock Commercial quality cast aluminum Cam Lock and stainless steel hasp deliver a long lasting, no-rust finish for the life of your trailer. Anti-Rack design (forked Cam with "T" shaped Keeper) forms a structural link between door header and fo