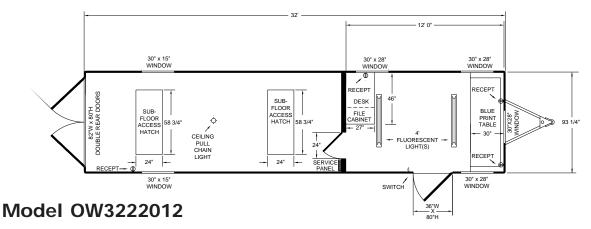

#### Model WW3222

The Wells Cargo **Office Wagon**<sup>®</sup> is a combination office and shop. It has everything you need to function efficiently at the job site.

Up front is a completely partitioned, well furnished office. Select from either 8 ft. or 12 ft. office space configurations. In back there's plenty of room for your tools, supplies and equipment including access to a full length sub-floor storage compartment.