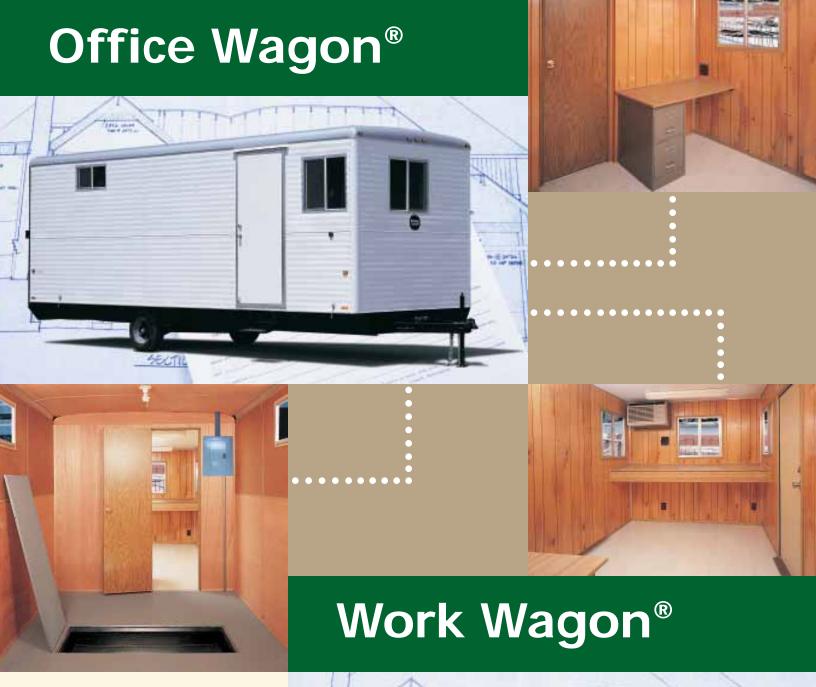

# **Smart Solutions For The Jobsite!**

The Wells Cargo Work Wagon<sup>®</sup> is like having your shop right on the job site. It gives you plenty of room for storing tools, equipment and materials neatly and securely, all in one place.

The Work Wagon<sup>®</sup> is ideal for those large jobs with up to 1574 cu. ft. of work and storage space. The exclusive, patented underfloor storage compartment (with inside access) is designed to carry long, typically cumbersome material such as pipe, conduit, lumber or ladders.

## STANDARD FEATURES

- Positive Lock Ball Coupler
- Jack Ram Hoist with Sand Pad
- Safety Chains to D.O.T. Regulations
- Breakaway Switch with Wet Cell Battery\*
- Fiberglass End Caps
- CPC Undercoating on complete chassis
- .030 Exterior Aluminum (11 colors)
- Non-corrosive Screw Fasteners
- 20" Fold-Up Step\*

- Underfloor Storage Compartment
- 3/4" Exterior Grade Plywood Floors
- 1/4" Plywood Interior Sidewall
- 1/4" Pegboard Tool Panel
- Slider Windows with Screens\*
- Drawing Board/Blueprint Table\*
- 30 AMP, 120-Volt Service Panel\*
- 120-Volt Interior Duplex Wall Receptacles\*
- 120-Volt Pull Chain Light Fixtures\*