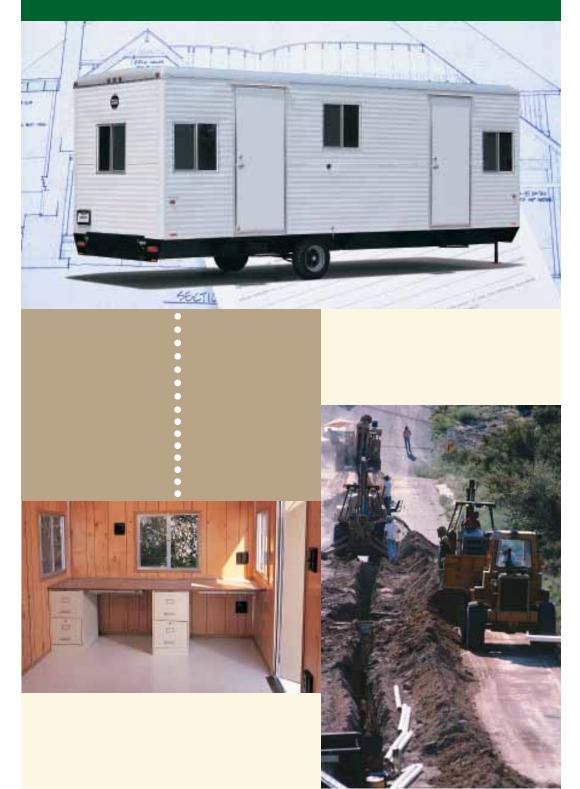

# **Smart Solutions For The Jobsite!**

The Wells Cargo Work Wagon<sup>®</sup> is like having your shop right on the job site. It gives you plenty of room for storing tools, equipment and materials neatly and securely, all in one place.

The Work Wagon<sup>®</sup> is ideal for those large jobs with up to 1574 cu. ft. of work and storage space. The exclusive, patented underfloor storage compartment (with inside access) is designed to carry long, typically cumbersome material such as pipe, conduit, lumber or ladders.