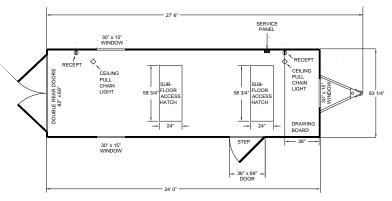

ut Notice.

Work Wagon<sup>®</sup>

## Work Wagon<sup>®</sup>

## STANDARD FEATURES

- Positive Lock Ball Coupler
- Jack Ram Hoist with Sand Pad
- Safety Chains to D.O.T. Regulations
- Breakaway Switch with Wet Cell Battery\*
- Fiberglass End Caps
- CPC Undercoating on complete chassis
- .030 Exterior Aluminum (11 colors)
- Non-corrosive Screw Fasteners
- 20" Fold-Up Step\*

- Underfloor Storage Compartment
- 3/4" Exterior Grade Plywood Floors
- 1/4" Plywood Interior Sidewall
- 1/4" Pegboard Tool Panel
- Slider Windows with Screens\*
- Drawing Board/Blueprint Table\*
- 30 AMP, 120-Volt Service Panel\*
- 120-Volt Interior Duplex Wall Receptacles\*
- 120-Volt Pull Chain Light Fixtures\*



404



## Work Wagon<sup>®</sup> Floor Plans





## Model WW1611 & WW1622

### Model WW2011 & WW2022



## Model WW2411 & WW2422



## Model WW2822



#### Model WW3222





The Wells Cargo **Office Wagon**<sup>®</sup> is a combination office and shop. It has everything you need to function efficiently at the job site.

Up front is a completely partitioned, well furnished office. Select from either 8 ft. or 12 ft. office space configurations. In back there's plenty of room for your tools, supplies and equipment including access to a full length sub-floor storage compartment.

## **SPECIFICATIONS**

|                          | 0141387                       | 01134770                         | OWNER                            | OW JALLO                         | OW 312                                        | 01132120                         |                                  |
|-----------