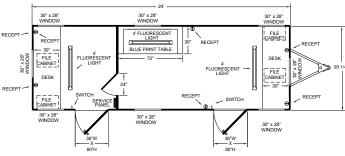

|   |

## **STANDARD FEATURES**

- Positive Lock Ball Coupler
- Jack Ram Hoist with Sand Pad
- Safety Chains to D.O.T. Regulations
- Fiberglass End Caps
- CPC Undercoating on complete chassis
- .030 Exterior Aluminum (11 colors)
- Non-corrosive Screw Fasteners
- 20" Fold-Up Step
- Underfloor Storage Compartment
- Slider Windows with Screens
- Breakaway Switch with Wet Cell Battery

- 3/4" Exterior Grade Plywood Floors
- 1/4" Prefinished Paneling
- 1/4" White Vinyl Ceiling
- Floor, Wall & Ceiling Insulation
- Drawing Board/Blueprint Table
- Desk with File Cabinet
- Vinyl Linoleum Floors
- 120-Volt Fluorescent Light Fixtures
- 50 AMP, 120-Volt Service Panel
- 120-Volt Interior Duplex Wall Receptacles

404



# **Field Office Floor Plans**



## Model FO1611

## Model FO2011



## Model FO2411



## Model FO2611



## Model FO3222







# **Field Office**



## Quality Construction — Always One Step Ahead





12 Volt Electrical System All circuits distributed from junction box inside trailer. Easy access to all circuitry. No hidden splices. SAE truck/trailer color coded wire.

**Exterior Lighting** Clearance lights, tail lights, brake lights, marker lights and turn indicators meet strict D.O.T. requirements. Molded wiring harness. Sealed beam tail lights with polycarbonate "Diamond Shell' lens. Easy replacement.



Aluminum Anti-Rack Cam Lock Commercial quality cast aluminum Cam Lock and stainless steel hasp deliver a long lasting, no-rust finish for the life of your trailer. Anti-Rack design (forked Cam with "T" shaped Keeper) forms a structural link between