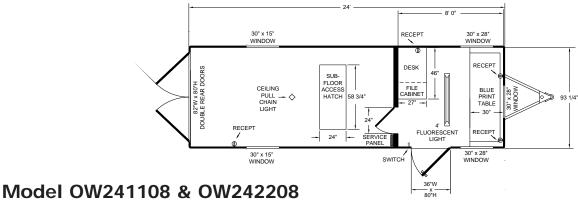

#### Model WW3222

The Wells Cargo **Office Wagon**<sup>®</sup> is a combination office and shop. It has everything you need to function efficiently at the job site.

Up front is a completely partitioned, well furnished office. Select from either 8 ft. or 12 ft. office space configurations. In back there's plenty of room for your tools, supplies and equipment including access to a full length sub-floor storage compartment.