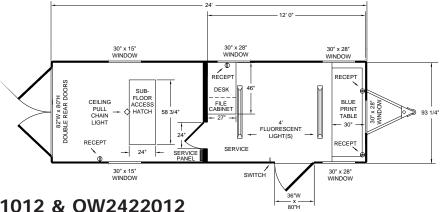

## Model WW2411 & WW2422

## Model WW2822

#### Model WW3222

The Wells Cargo **Office Wagon**<sup>®</sup> is a combination office and shop. It has everything you need to function efficiently at the job site.

Up front is a completely partitioned, well furnished office. Select from either 8 ft. or 12 ft. office space configurations. In back there's plenty of room for your tools, supplies and equipment including access to a full length sub-floor storage compartment.