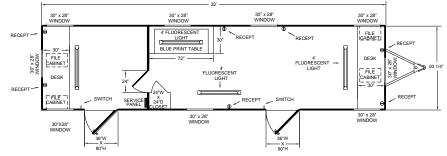

#### Model WW3222

The Wells Cargo **Office Wagon**<sup>®</sup> is a combination office and shop. It has everything you need to function efficiently at the job site.

Up front is a completely partitioned, well furnished office. Select from either 8 ft. or 12 ft. office space configurations. In back there's plenty of room for your tools, supplies and equipment including access to a full length sub-floor storage compartment.