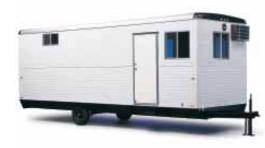

# **Smart Solutions For The Jobsite!**

The Wells Cargo Work Wagon<sup>®</sup> is like having your shop right on the job site. It gives you plenty of room for storing tools, equipment and materials neatly and securely, all in one place.

The Work Wagon<sup>®</sup> is ideal for those large jobs with up to 1574 cu. ft. of work and storage space. The exclusive, patented underfloor storage compartment (with inside access) is designed to carry long, typically cumbersome material such as pipe, conduit, lumber or ladders.