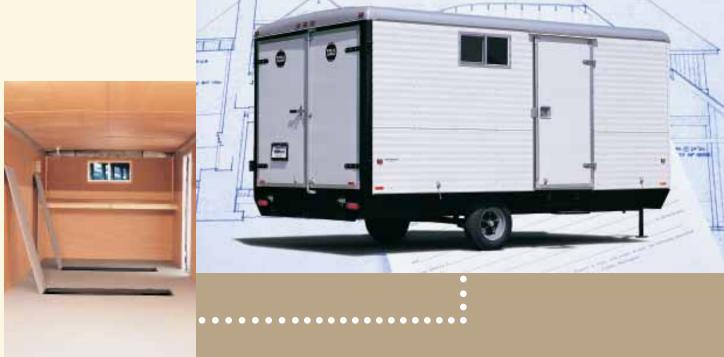

#### Model WW3222

The Wells Cargo **Office Wagon**<sup>®</sup> is a combination office and shop. It has everything you need to function efficiently at the job site.

Up front is a completely partitioned, well furnished office. Select from either 8 ft. or 12 ft. office space configurations. In back there's plenty of room for your tools, supplies and equipment including access to a full length sub-floor storage compartment.