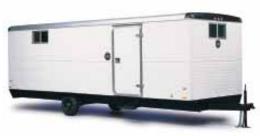

# **Smart Solutions For The Jobsite!**

The Wells Cargo Work Wagon<sup>®</sup> is like having your shop right on the job site. It gives you plenty of room for storing tools, equipment and materials neatly and securely, all in one place.

The Work Wagon<sup>®</sup> is ideal for those large jobs with up to 1574 cu. ft. of work and storage space. The exclusive, patented underfloor storage compartment (with inside access) is designed to carry long, typically cumbersome material such as pipe, conduit, lumber or ladders.