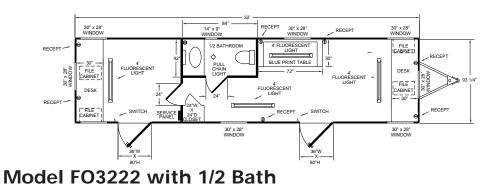

#### Model WW3222

The Wells Cargo **Office Wagon**<sup>®</sup> is a combination office and shop. It has everything you need to function efficiently at the job site.

Up front is a completely partitioned, well furnished office. Select from either 8 ft. or 12 ft. office space configurations. In back there's plenty of room for your tools, supplies and equipment including access to a full length sub-floor storage compartment.