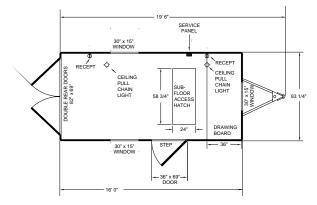

|                             |

Change Without Notice.

Work Wagon<sup>®</sup>

## Work Wagon<sup>®</sup>

## STANDARD FEATURES

- Positive Lock Ball Coupler
- Jack Ram Hoist with Sand Pad
- Safety Chains to D.O.T. Regulations
- Breakaway Switch with Wet Cell Battery\*
- Fiberglass End Caps
- CPC Undercoating on complete chassis
- .030 Exterior Aluminum (11 colors)
- Non-corrosive Screw Fasteners
- 20" Fold-Up Step\*

- Underfloor Storage Compartment
- 3/4" Exterior Grade Plywood Floors
- 1/4" Plywood Interior Sidewall
- 1/4" Pegboard Tool Panel
- Slider Windows with Screens\*
- Drawing Board/Blueprint Table\*
- 30 AMP, 120-Volt Service Panel\*
- 120-Volt Interior Duplex Wall Receptacles\*
- 120-Volt Pull Chain Light Fixtures\*



404



## Work Wagon<sup>®</sup> Floor Plans





## Model WW1611 & WW1622

### Model WW2011 & WW2022



## Model WW2411 & WW2422



## Model WW2822



#### Model WW3222





The Wells Cargo **Office Wagon**<sup>®</sup> is a combination office and shop. It has everything you need to function efficiently at the job site.

Up front is a completely partitioned, well furnished office. Select from either 8 ft. or 12 ft. office space configurations. In back there's plenty of room for your tools, supplies and equipment including access to a full length sub-floor storage compartment.

## **SPECIFICATIONS**

|                          | 0141387                       | 01134770                         | OWNER                            | OW JALLO                         | OW 312                                        | 01132120