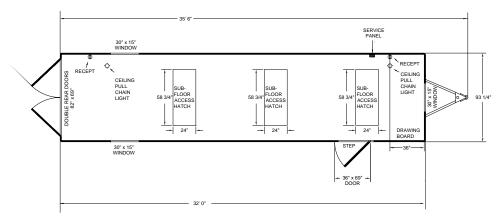

#### Model WW3222

The Wells Cargo **Office Wagon**<sup>®</sup> is a combination office and shop. It has everything you need to function efficiently at the job site.

Up front is a completely partitioned, well furnished office. Select from either 8 ft. or 12 ft. office space configurations. In back there's plenty of room for your tools, supplies and equipment including access to a full length sub-floor storage compartment.