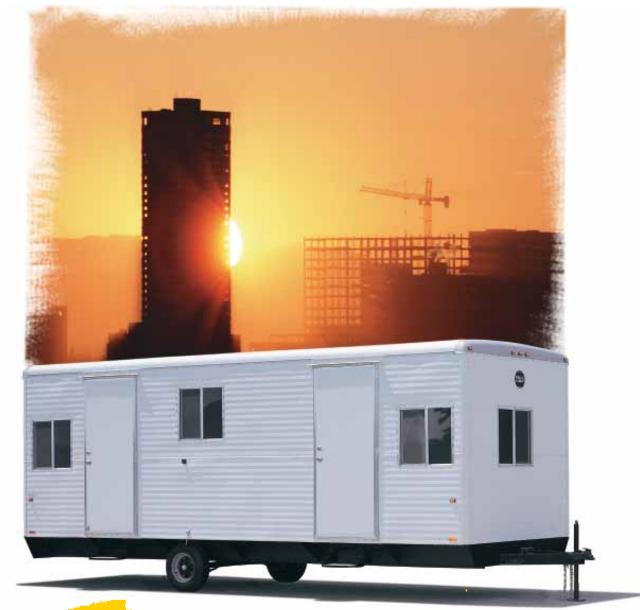

# **Smart Solutions For The Jobsite!**

The Wells Cargo Work Wagon<sup>®</sup> is like having your shop right on the job site. It gives you plenty of room for storing tools, equipment and materials neatly and securely, all in one place.

The Work Wagon<sup>®</sup> is ideal for those large jobs with up to 1574 cu. ft. of work and storage space. The exclusive, patented underfloor storage compartment (with inside access) is designed to carry long, typically cumbersome material such as pipe, conduit, lumber or ladders.